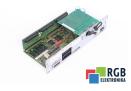

## Repair CSB01.1C-SE-ENS-NNN-NN-S-NN-FW BOSCH REXROTH

We will repair every BOSCH REXROTH device. If you cannot find the device that interests you, please contact us. We collect the devices **free of charge** via a courier or in person, thanks to which we are able to carry out the repair within several hours. We will diagnose your equipment **for free**, and if you do not decide on our service, you will not incur any costs. We offer **24 months warranty** for all completed repairs. We are available 24/7, also at weekends and on holidays. **Call us 24/7:** <u>+48 71 750 09 77</u> and receive immediate help.

## SPECIFICATIONS

| MANUFACTURER | BOSCH REXROTH                  |
|--------------|--------------------------------|
| MODEL        | CSB01.1C-SE-ENS-NNN-NN-S-NN-FW |
| CATEGORY     | Servoamplifiers and inverters  |
| SERIES       | CSB Drive Controllers          |